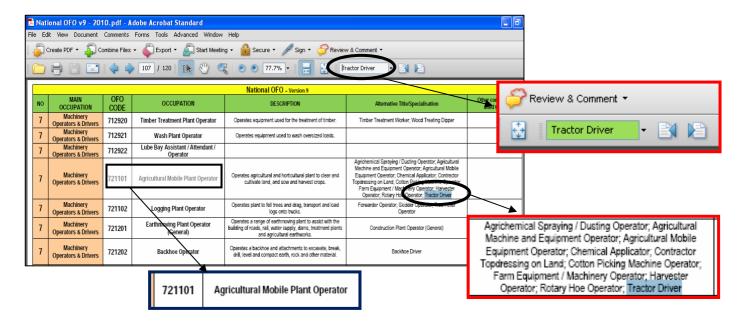

### How to identify/locate the correct OFO code on the OFO List:

On this PDF form, go to 1<sup>st</sup> page of National OFO List. Type a portion of the occupation or job title in the search/find block. Press enter/search/find until you find the correct description. Complete the OFO 6 digit code on the ATR/WSP/SMS.

In the sample below the word *tractor driver* was used. A tractor driver falls under the 6 digit code 721101-Agricultural Mobile Plant Operator.