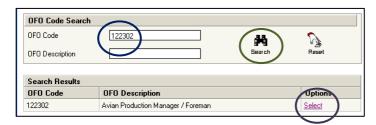

#### Click on the search button

Type in the OFO code and press the Search button. Click on Select.

|    | National OFO – Version 9 |             |                                              |                                                                                                                                                                                                                                                      |                                                                                                                                                                                                                                                                                                                                                                                          |                            |  |  |
|----|--------------------------|-------------|----------------------------------------------|------------------------------------------------------------------------------------------------------------------------------------------------------------------------------------------------------------------------------------------------------|------------------------------------------------------------------------------------------------------------------------------------------------------------------------------------------------------------------------------------------------------------------------------------------------------------------------------------------------------------------------------------------|----------------------------|--|--|
| NO | MAIN<br>OCCUPATION       | OFO<br>CODE | OCCUPATION                                   | DESCRIPTION                                                                                                                                                                                                                                          | Alternative Title/Specialisation                                                                                                                                                                                                                                                                                                                                                         | Other commonly used titles |  |  |
| 1  | Managers                 | 111101      | Director (Enterprise / Organisation)         | Determines, formulates and reviews the general policy program and the overall direction of an organisation, within the framework established by a board of directors or a similar governing body.                                                    | Alternative Director; Chief Executive Officer (CEO); Deemed (Shadow) Director; Company Director; Executive Director; Independent Non-executive Director; Managing Director (Enterprise / Organisation); Managing Director; Non-executive Director; Senior / Lead Independent Non-executive Director                                                                                      |                            |  |  |
| 1  | Managers                 | 111201      | Corporate General Manager                    | Plans, organises, directs, controls and reviews the day-to-day operations and major functions of a commercial, industrial or other organisation (excluding Government or Local Government) through departmental managers and subordinate executives. | Area General Manager; Assistant General Manager;<br>Business Manager; Business Operations Manager; Chief<br>Operating Officer; Company Manager; Dealer Principal;<br>Deputy General Manager; Executive Manager; Group<br>Manager; Hospital Administrator (Superintendent); Legal<br>Services Manager; Litigation Manager; Managing Editor;<br>National Manager; Regional General Manager |                            |  |  |
| 1  | Managers                 | 111301      | Local or Provincial Government<br>Legislator | Represents the interests of people in a constituency as their elected member of a government authority.                                                                                                                                              | Community Board Member; Councillor; Mayor; Member of Executive; Council (MEC); Member of Mayoral Committee; Member of the Council of Provinces; Premier; Speaker (Local or Provincial Government); Ward Committee Member                                                                                                                                                                 |                            |  |  |
| 1  | Managers                 | 111302      | Member of Parliament /<br>Parliamentarian    | Represents the interests of people in a constituency as their elected member to National Government.                                                                                                                                                 | Cabinet Minister; Chief Whip; Deputy President;<br>Government Minister; Member of Cabinet; President;<br>Speaker (Parliament); State Secretary                                                                                                                                                                                                                                           |                            |  |  |
| 1  | Managers                 | 111303      | Traditional Leader                           | Performs a variety of legislative,<br>administrative and ceremonial tasks and<br>duties, as determined by the community or village.                                                                                                                  | Head of Village; Member of Traditional Council                                                                                                                                                                                                                                                                                                                                           |                            |  |  |
| 1  | Managers                 | 111304      | Elected Official                             | Oversees the implementation of policies, rules and regulations of an organisation, directs its application and represent the organisation or act on its behalf.                                                                                      | Elected Full Time Party Official; General Secretary (Trade<br>Union); President Trade Union                                                                                                                                                                                                                                                                                              |                            |  |  |
| 1  | Managers                 | 111401      | Defence Force Senior Officer                 | Plans, organises, directs, controls and reviews the day-to-day operations and major functions of organisational units of the South African National Defence Force through subordinate officers.                                                      | Admiral; Brigadier-General; General; Lieutenant-General;<br>Major-General; Rear-Admiral; Rear-Admiral (Junior Grade);<br>Vice-Admiral                                                                                                                                                                                                                                                    |                            |  |  |
| 1  | Managers                 | 111402      | General Manager Public Service               | Plans, organises, directs, controls and reviews the day-to-day operations and major functions within a division of the public service.                                                                                                               | Assistant Director (Administration); Deputy Director;<br>Labour Inspectorate Manager; Manager; Manager<br>(Assistant Executive); Manager (District); Manager<br>(Regional)                                                                                                                                                                                                               |                            |  |  |
| 1  | Managers                 | 111403      | Local Authority Manager                      | Plans, organises, directs, controls, reviews and oversees the interpretation and implementation of local government policies and legislation.                                                                                                        | City Administrator; City Treasurer; General Manager Local<br>Authority; Municipal Manager; Town Clerk                                                                                                                                                                                                                                                                                    |                            |  |  |